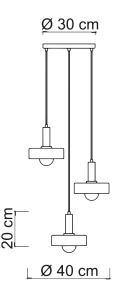

 2024
 CAMILLA/3R

 Power
 3 x max 26W

 Input
 220/240 V- 50/60Hz

 Lampholder
 E27 - Bulb not included

 IP
 20

 L. Wire
 120 cm