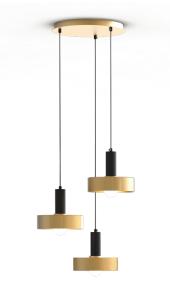

## CAMILLA/3R

hanging lamp

Introducing the Camilla pendant light, featuring a sleek black and brushed brass finish. Its black cable adds a refined touch, creating a sophisticated contrast. Elevate your space with a blend of elegance and modernity, thanks to this stunning combination of colors and materials